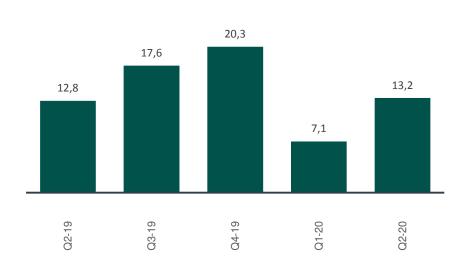

# **Impairment losses**

### Loans past due

- Losses on loans came in at 21.7 MNOK/ 3.0 % of gross loans, down from 33.1 MNOK/ 4.6 % in the previous quarter when an extra provisions for loan losses related to Covid-19 of 5 MNOK was included.
- The IFRS 9 impairment loss model have been updated in the quarter of future projection of macroeconomic indicators, including short and long term effects of COVID-19. The new projections reflect a worsening in all employment and consumption based indicators, especially in shorter term
- Up until the reporting date, Instabank has not observed any worsening in customer's payment behaviour, rather the opposite. Share of volume past due is at its lowest levels for the categories up to 90 days compared to the previous quarters back to 2017
- Volume of granted payments reliefs related to Covid-19 from represents 1.9 % of total loan volume at the end of Q2-20, down from 4.6 % by the end of the previous quarter.