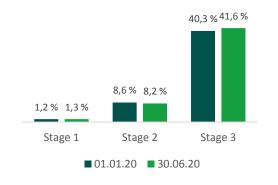

#### **Volume distribution %**

- Stage 1: Performing loans, past due <30 days</li>
- Stage 2: Past due 30-60 days *or* significant increase in credit risk
- Stage 3: Defaulted

## **Expected Credit Losses (ECL) %**

- Stage 1: ECL next 12 months
- Stage 2: ECL lifetime
- Stage 3: ECL lifetime

The transition from IAS 39 to IFRS 9 at the date of changeover 01.01.2020, had a one off impact represented by an increase in impairment losses of 85.5 MNOK and reduced equity by 64.1 MNOK. The IFRS 9 transitional rules allow for a gradual phase-in of the one-off IFRS 9 effect on the Bank's capital adequacy over a three year period with 30 % in 2020.