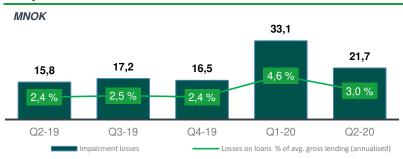

# **Impairment losses**

### Loans past due

- Losses on loans came in at 21.7 MNOK/ 3.0 % of gross loans, down from 33.1 MNOK/ 4.6 % in the previous quarter when an extra provisions for loan losses related to Covid-19 of 5 MNOK was included.
- The IFRS 9 impairment loss model have been updated in the quarter of future projection of macroeconomic indicators, including short and long term effects of COVID-19. The new projections reflect a worsening in all employment and consumption based indicators, especially in shorter term
- Up until the reporting date, Instabank has not observed any worsening in customer's payment behaviour, rather the opposite. Share of volume past due is at its lowest levels for the categories up to 90 days compared to the previous quarters back to 2017
- Volume of granted payments reliefs related to Covid-19 from represents 1.9 % of total loan volume at the end of Q2-20, down from 4.6 % by the end of the previous quarter.