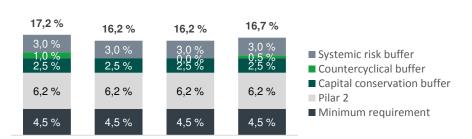

# **CET1** requirement per country and total

Sweden

Norway

Finland

Instabank total

- Instabank is well capitalised and has surplus capital of 83 MNOK above the minimum regulatory capital requirement
- At the end of Q2-20, Common Equity Tier 1 capital ratio (CET1) was 19.7
   and the total capital ratio was 23.3 % at the end of Q2-20, 3.1 % points above the regulatory total capital requirement of 20.2 %.
- The total capitol ratio increased by 1.2 % points form Q1-20 as a result of profit generation as well as a decrease in risk weighted assets