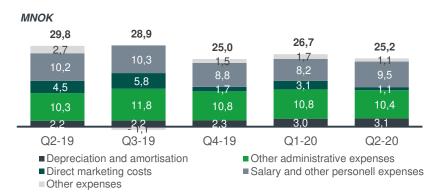

# **Operating expenses**

## Operating expenses detailed

### Cost/income ratio

- Instabank maintain a strong focus on cost control and operational efficiency and had lower operating expenses in Q2-20 compared to the same quarter in both 2019 and 2018
- Total operating expenses decreased by 1.5 MNOK from the previous quarter to 25.2 MNOK. Personnel expenses increased by 1.3 MNOK as a result of booked bonus provisions and an increase in number of employees
- Cost/income level slightly higher than the two previous quarters as a result of the reduction in total income.