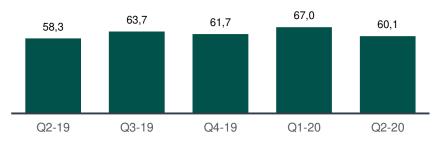

# **Operating expenses**

## Operating expenses detailed

### Cost/income ratio

- Instabank maintain a strong focus on cost control and operational efficiency and had lower operating expenses in Q2-20 compared to the same quarter in both 2019 and 2018
- Total operating expenses decreased by 1.5 MNOK from the previous quarter to 25.2 MNOK. Personnel expenses increased by 1.3 MNOK as a result of booked bonus provisions and an increase in number of employees
- Cost/income level slightly higher than the two previous quarters as a result of the reduction in total income.