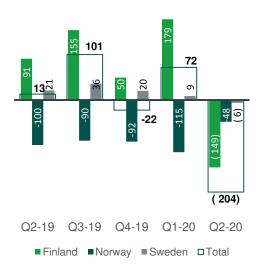

# Gross loans decreased by 201 MNOK in Q2-20

The decrease is a result of negative currency effects of 69.3 MNOK and limited new sales activities from mid-March. Volumes increased again from June, a development that continues into Q3.

#### Net loans to customers

MNOK

- In mid-March, Instabank suspended all new loans sales, except for sales financing through paytech partners, in conjunction with risk associated with the Covid-19 outbreak
- Through Q2-20, the strict credit policy introduced in March has gradually been lifted in line with the gradually recovery. The decrease in net loans has turned to an increase in volume from June.
- Net loans decreased by 204 MNOK in Q2-20 as a result of low new sales as well as negative currency effects of 69.3 MNOK
- Of the total net loan balance of 2,769 MNOK, 48 % was outside Norway at the end of the quarter down from 50 % at the end of Q1-20.