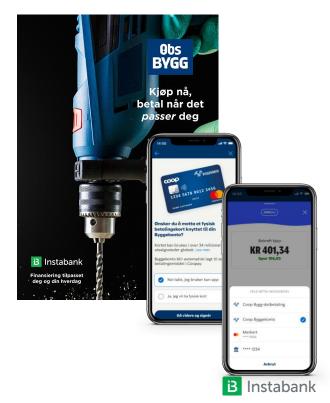

Coop and Instabank signed a long-term cooperation agreement
The parties will cooperate in developing new financing solutions for Obs Bygg and Coop
Byggmix, to be launched in September.

# New partner agreement with Coop

- Coop and Instabank will cooperate in developing new financing solutions for Coop Norge's building warehouses Obs Bygg and Coop Byggmix.
- New sales finance products will be distributed in-store, through the payment app Coopay and as a Coop branded credit card.
- Coop has almost 1,8 million members in Norway, and the chains in Coop represent an annual turnover of more than fifty billion NOK.
   The payment app Coopay has more than 200 000 users.
- The agreement strengthens Instabank's position as a major paytech player, and could also represent a future opportunity for Instabank to deliver products to other parts of the Coop chain