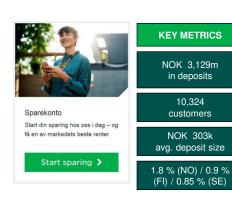

# **Deposit accounts**

#### MNOK

- Interest income decreased by 3.5 MNOK from Q1-20 to 79.9 MNOK in Q2-20 as a result of decreased loan balance and negative currency effects.
- A growth in deposit volume of 241 MNOK in the quarter resulted in an increase in interest expenses of 0.6 MNOK while the funding cost remained at 1.5 %.