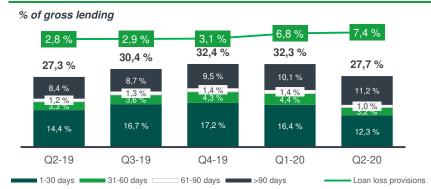

### Loans past due

- Losses on loans came in at 21.7 MNOK/ 3.0 % of gross loans, down from 33.1 MNOK/ 4.6 % in the previous quarter when an extra provisions for loan losses related to Covid-19 of 5 MNOK was included.
- The IFRS 9 impairment loss model have been updated in the quarter of future projection of macroeconomic indicators, including short and long term effects of COVID-19. The new projections reflect a worsening in all employment and consumption based indicators, especially in shorter term
- Up until the reporting date, Instabank has not observed any worsening in customer's payment behaviour, rather the opposite. Share of volume past due is at its lowest levels for the categories up to 90 days compared to the previous quarters back to 2017
- Volume of granted payments reliefs related to Covid-19 from represents 1.9 % of total loan volume at the end of Q2-20, down from 4.6 % by the end of the previous quarter.

# IFRS 9 volume distribution and ECL %

#### **Volume distribution %**

- Stage 1: Performing loans, past due <30 days</li>
- Stage 2: Past due 30-60 days *or* significant increase in credit risk
- Stage 3: Defaulted