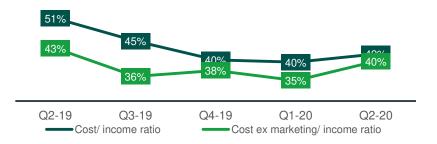

### Cost/income ratio

- Instabank maintain a strong focus on cost control and operational efficiency and had lower operating expenses in Q2-20 compared to the same quarter in both 2019 and 2018
- Total operating expenses decreased by 1.5 MNOK from the previous quarter to 25.2 MNOK. Personnel expenses increased by 1.3 MNOK as a result of booked bonus provisions and an increase in number of employees
- Cost/income level slightly higher than the two previous quarters as a result of the reduction in total income.