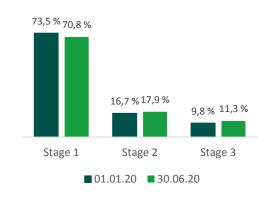

#### **Volume distribution %**

- Stage 1: Performing loans, past due <30 days</li>
- Stage 2: Past due 30-60 days *or* significant increase in credit risk
- Stage 3: Defaulted

## **Expected Credit Losses (ECL) %**

- Stage 1: ECL next 12 months
- Stage 2: ECL lifetime
- Stage 3: ECL lifetime

The transition from IAS 39 to IFRS 9 at the date of changeover 01.01.2020, had a one off impact represented by an increase in impairment losses of 85.5 MNOK and reduced equity by 64.1 MNOK. The IFRS 9 transitional rules allow for a gradual phase-in of the one-off IFRS 9 effect on the Bank's capital adequacy over a three year period with 30 % in 2020.