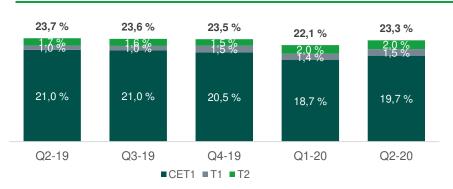

# **Developments in capital adequacy ratios**

# **CET1** requirement per country and total

Sweden

Norway

Finland

Instabank total

- Instabank is well capitalised and has surplus capital of 83 MNOK above the minimum regulatory capital requirement
- At the end of Q2-20, Common Equity Tier 1 capital ratio (CET1) was 19.7
   and the total capital ratio was 23.3 % at the end of Q2-20, 3.1 % points above the regulatory total capital requirement of 20.2 %.
- The total capitol ratio increased by 1.2 % points form Q1-20 as a result of profit generation as well as a decrease in risk weighted assets