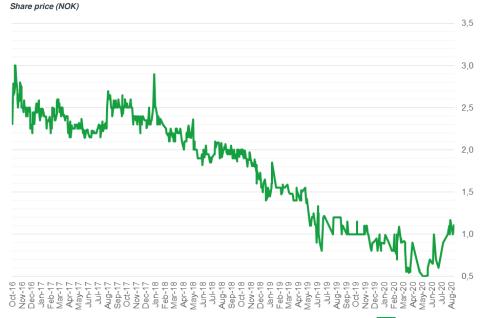

g AS) | 4 403 833   | 1,32 %     |
| CTO      | Farzad Jalily                       | 742 417     | 0,22 %     |
| CFO      | Per Kristian Haug                   | 95 000      | 0,03 %     |
| CRO      | Kjetil Andre Welde Knudsen          | 70 000      | 0,02 %     |
| 000      | Anne Jørgensen                      | 35 000      | 0,01 %     |
| CMO      | Jørgen Rui                          | 34 110      | 0,01 %     |
|          | Sum management                      | 10 597 555  | 3,19 %     |
|          | Other employees                     | 1 435 934   | 0,43 %     |
|          | Board members                       | 2 150 000   | 0,65 %     |
|          | Total                               | 14 183 489  | 4,26 %     |

## Share price development since OTC listing in October 2016



# Thank You