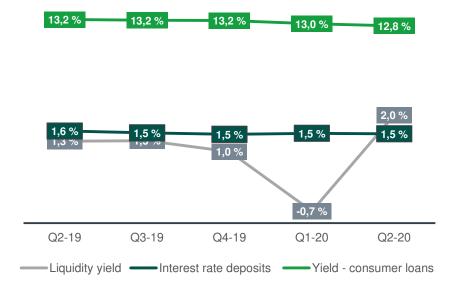

# Funding cost and yields

# Development in funding cost and yields

- Although loan yield vary across markets and products and the mix among them changes, the total yield remains relatively stable.
- Share of deposits outside Norway was at 45 %, down from 47 % by the end of Q1-20 as a result of high growth in Norway and a reduction in deposit volume in Sweden.
- Liquidity yield came back high at 2.0 % in Q2-20 after a negative return in Q1-20 as a result of the Covid-19 economic impact on the bond market in March