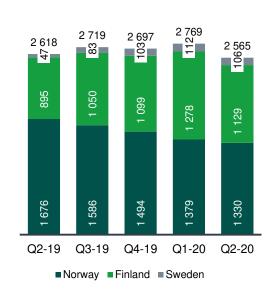

# Net loan development

### Net loan balance growth

MNOK

#### Net loans to customers

MNOK

- In mid-March, Instabank suspended all new loans sales, except for sales financing through paytech partners, in conjunction with risk associated with the Covid-19 outbreak
- Through Q2-20, the strict credit policy introduced in March has gradually been lifted in line with the gradually recovery. The decrease in net loans has turned to an increase in volume from June.
- Net loans decreased by 204 MNOK in Q2-20 as a result of low new sales as well as negative currency effects of 69.3 MNOK
- Of the total net loan balance of 2,769 MNOK, 48 % was outside Norway at the end of the quarter down from 50 % at the end of Q1-20.