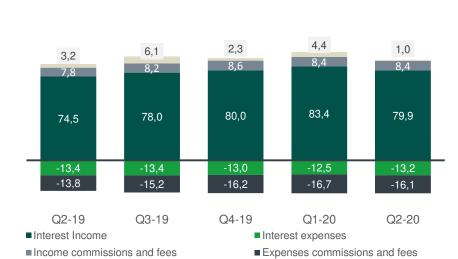

# **Total income**

### Total income detailed

■ Net gains/loss on forex and securities

#### MNOK

### **Total income**

#### MNOK

- Interest income decreased by 3.5 MNOK from Q1-20 to 79.9 MNOK in Q2-20 as a result of decreased loan balance and negative currency effects.
- A growth in deposit volume of 241 MNOK in the quarter resulted in an increase in interest expenses of 0.6 MNOK while the funding cost remained at 1.5 %.