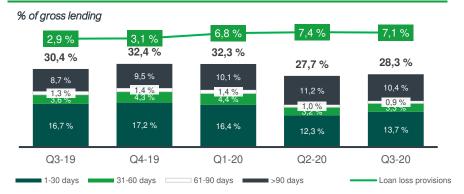

# Loans past due

- Instabank has not observed any negative effects in the customer's payment behaviour as a consequence of the Covid-19 outbreak
- The relatively low loan losses provisions of 18.8 MNOK / 2.6 % is a result of good performance in the Norwegian portfolio in terms of loans past due
- Normally, loans past due increase in the third quarter. This year we have seen a decline
- Share of loans past due 1-30 days at the end of Q3-20 was 13.7 % of total volume, down from 16.7 % a year ago
- The growth in loans past due > 90 days in previous quarters have flattened and turned to a decrease from 11.2 % at the end of Q2-20 to 10.4 % at the end of Q3-20