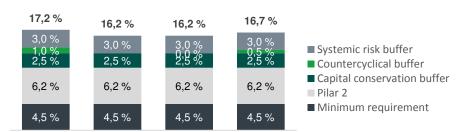

# Developments in capital adequacy ratios

### CET1 requirement per country and total

Finland

Norway

Instabank total

Sweden

- Common equity Tier 1 Capital ratio was 18.8 % and the total capital ratio was 22.2 % at the end of Q3-20, 1.9 % points above the total regulatory capital requirement of 20.2 %.
- The total capital ratio was reduced from last quarter due to high growth in lending as well as growth in other financial assets as a result of an high increase in deposits
- The surplus capital above the total regulatory capital requirement was 60 MNOK at the end of Q3-20