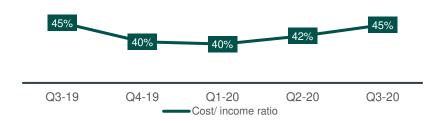

### Cost/income ratio

- Instabank maintain a strong focus on cost control and operational efficiency and had lower operating expenses in Q2-20 compared to the same guarter in both 2019 and 2018
- Personnel expenses increased by 1.5 MNOK as a result of increased employee bonus provisions and an increase in number of employees.
- Administrative expenses increased 2.4 MNOK from the previous quarter as a result of one-off expenses for the Merkur Market listing of 1.1 MNOK as well as increased credit expenses related to increased new sales volume.