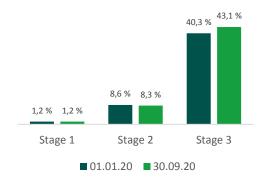

# IFRS 9 volume distribution and ECL %

### Expected Credit Losses (ECL) %

- Stage 1: ECL next 12 months
- Stage 2: ECL lifetime
- Stage 3: ECL lifetime

The transition from IAS 39 to IFRS 9 at the date of changeover 01.01.2020 increased loan loss provisions by 85.5 MNOK. The effect was treated as a balance sheet transaction which also reduces equity by 64.1 MNOK (the after tax effect of the increased provisions). The IFRS 9 transitional rules allow for a gradual phase-in of this "one-off" IFRS 9 effect on the Bank's capital adequacy over a three year period with 30 % in 2020...