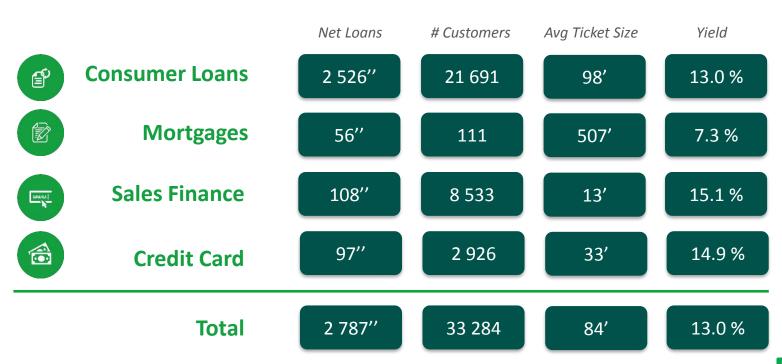

# **Diversified loan portfolio**

# Diversified high funding volume

|              |         | Volume  | Deposit rates<br>end Q3-20 | Deposit rates<br>end Q4-20* |
|--------------|---------|---------|----------------------------|-----------------------------|
| <del> </del> | Norway  | 1 998'' | 1.80 %                     | 1.15 %                      |
| •            | Finland | 1 084"  | 0.70 %                     | 0.60 %                      |
| <b>(</b>     | Sweden  | 349''   | 0.75 %                     | 0.55 %                      |
|              | Germany | 117"    | 0.20 %                     | 0.18 %                      |
|              | Total   | 3 548"  | 1.31 %                     | 0.89 %                      |