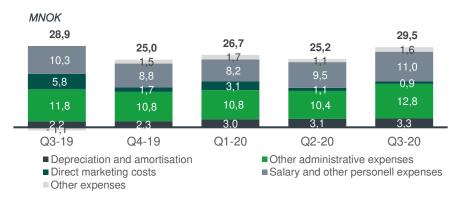

# **Operating expenses**

### Operating expenses breakdown

### Cost/income ratio

- Instabank maintain a strong focus on cost control and operational efficiency and had lower operating expenses in Q2-20 compared to the same guarter in both 2019 and 2018
- Personnel expenses increased by 1.5 MNOK as a result of increased employee bonus provisions and an increase in number of employees.
- Administrative expenses increased 2.4 MNOK from the previous quarter as a result of one-off expenses for the Merkur Market listing of 1.1 MNOK as well as increased credit expenses related to increased new sales volume.