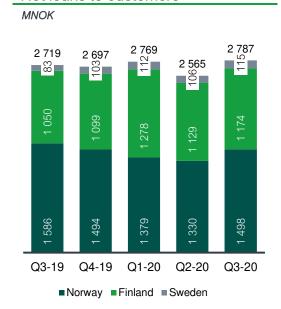

# Net loan development

### Net loans to customers

- Instabank introduced second priority mortgage loans at the end of Q2-20. Through Q3-20, the distribution has been strengthened by agreements with several agents. The disbursed volumes of mortgages increased reached 56 MNOK at the end of the quarter
- In Finland, a temporary COVID-19 related interest cap law came into force July 1st along with restrictions on consumer loans marketing which resulted in decreased new volume in Q3-20
- The Swedish market remains very competitive with larger risk and rate span and as a consequence Instabank finds Sweden less attractive than other markets