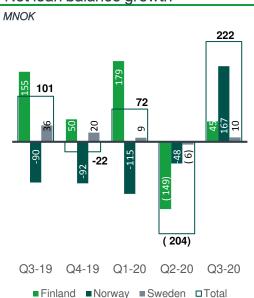

# Net loan development

### Net loan balance growth

### Net loans increased by 222 MNOK

The Norwegian market with a strong comeback, while Finland has temporarily become less attractive

# Key figures Q3-2020

- Net profit before tax of 17.6 MNOK + vs 17.6 Q3-19
- Total income of 65.9 MNOK + 3 % vs Q3-19
- Losses on loans 2.6 % vs 2.5 % Q3-19
- Quarterly increase in net loans of 222 MNOK vs +101 MNOK Q3-19
- Outstanding net loans of 2,787 MNOK vs 2,718 Q3-19
- Equity per share of 1.59 NOK vs 1.66 Q3-19
- Return on Equity of 10.1 % vs 9.7 % in Q3-19