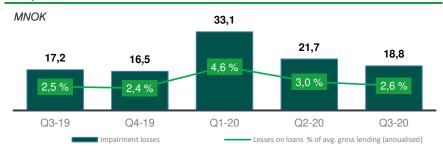

# Impairment losses

# Loans past due

- Instabank has not observed any negative effects in the customer's payment behaviour as a consequence of the Covid-19 outbreak
- The relatively low loan losses provisions of 18.8 MNOK / 2.6 % is a result of good performance in the Norwegian portfolio in terms of loans past due
- Normally, loans past due increase in the third quarter. This year we have seen a decline
- Share of loans past due 1-30 days at the end of Q3-20 was 13.7 % of total volume, down from 16.7 % a year ago
- The growth in loans past due > 90 days in previous quarters have flattened and turned to a decrease from 11.2 % at the end of Q2-20 to 10.4 % at the end of Q3-20