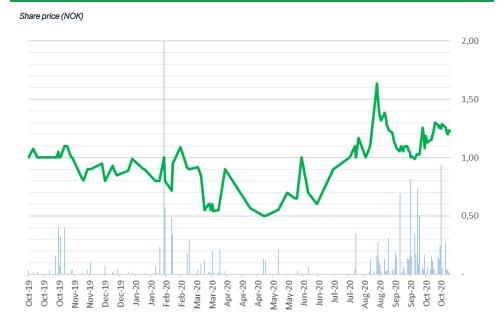

# Share price and ownership

14 495 004

4,4 %

### Share price development last year