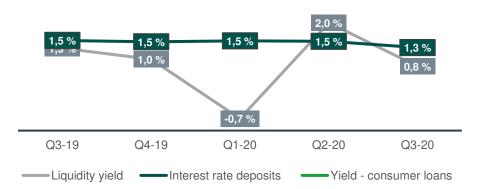

# Funding cost and yields

# Development in funding cost and yields

- Although loan yield vary across markets and products and the mix among them changes, the total yield remains relatively stable.
- The deposit rates have dropped in all currencies, especially in Norway. Since Q2-20, Instabank has had three rate cuts from 2.03 % to 1.15 % that will take effect for existing customers in November following the two months notice period. This will decrease funding costs over the near term