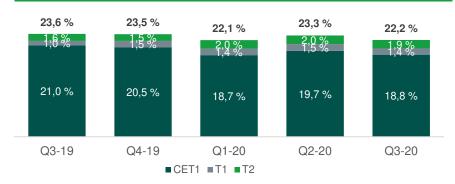

# Developments in capital adequacy ratios

### CET1 requirement per country and total

Finland

Norway

Instabank total

Sweden

- Common equity Tier 1 Capital ratio was 18.8 % and the total capital ratio was 22.2 % at the end of Q3-20, 1.9 % points above the total regulatory capital requirement of 20.2 %.
- The total capital ratio was reduced from last quarter due to high growth in lending as well as growth in other financial assets as a result of an high increase in deposits
- The surplus capital above the total regulatory capital requirement was 60 MNOK at the end of Q3-20