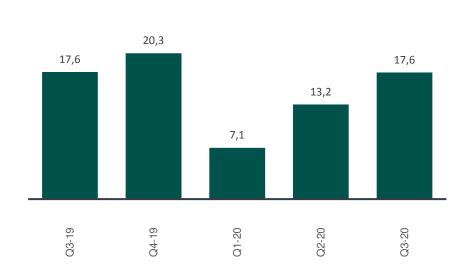

### Profit before tax of 17.6 MNOK, after tax 13.2 MNOK

Total income increased and loan losses decreased from the previous quarter

### Net profit before tax

#### MNOK

- The increase in total income and relatively low losses on loans had a positive effect, while increased operating expenses partly due to one-offs had a negative effect on the net profit
- Net profit after tax was 13.2 MNOK, up from 9.9 MNOK in the previous quarter
- Return on equity was 10.1 %, up from 7.7 % in the previous quarter.