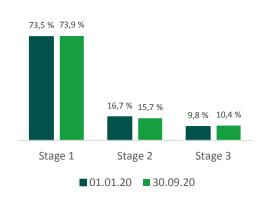

# IFRS 9 volume distribution and ECL %

#### Volume distribution %

- Stage 1: Performing loans, past due <30 days</li>
- Stage 2: Past due 30-90 days *or* significant increase in credit risk
- Stage 3: Defaulted