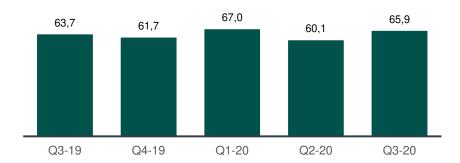

### Total income

MNOK

# Key figures Q3-2020

- Net profit before tax of 17.6 MNOK + vs 17.6 Q3-19
- Total income of 65.9 MNOK + 3 % vs Q3-19
- Losses on loans 2.6 % vs 2.5 % Q3-19
- Quarterly increase in net loans of 222 MNOK vs +101 MNOK Q3-19
- Outstanding net loans of 2,787 MNOK vs 2,718 Q3-19
- Equity per share of 1.59 NOK vs 1.66 Q3-19
- Return on Equity of 10.1 % vs 9.7 % in Q3-19