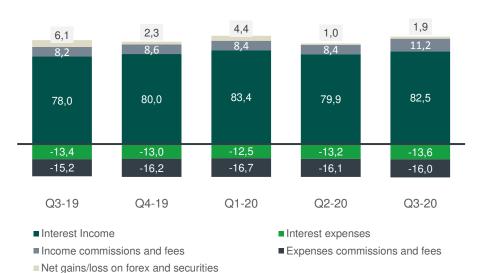

# **Total income**

### Total income

MNOK

### Key comments

- Interest income increased by 2.5 MNOK from Q2-20 to 82.4 MNOK in Q3-20 as a result of increased loan balance as well as increased loan yield.
- Income commission and fees was up 2.8 MNOK to 11.4 MNOK hitting its highest level ever as a result of increased sale of insurances.

### Total income detailed

MNOK